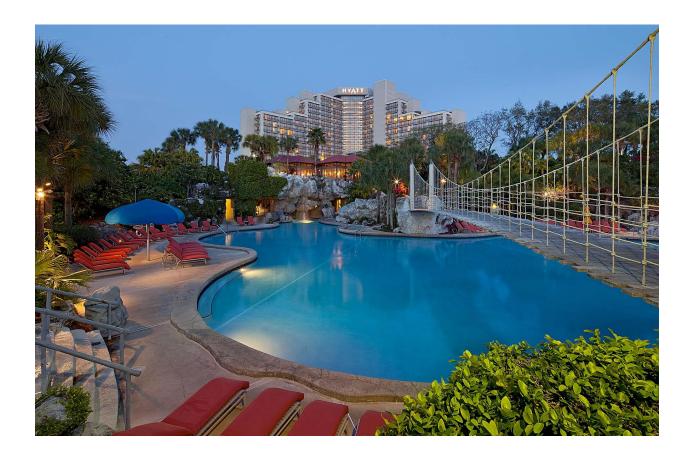

## Welcome to the Hyatt Regency Grand Cypress

No matter what you're in the mood for, the Hyatt Regency Grand Cypress has it all; from world-class championship golf and tennis to luxury spa services and leisurely afternoons sailing on our private lake. As a Disney Good Neighbor Hotel, our 1,500-acre luxury resort offers easy access to some of the nation's most popular theme parks.

The following is included in the hotel resort fee:

- 24-foot climbing wall
- Water slide
- Water jet splash zone
- 9-hole, Par3 Pitch N' Putt
- Water sports: canoe, sailboat, paddle boat, hydro bike, and kayak
- Bikes: adult, children's, and four and two person surreys
- Golf driving range
- Court time at the Racquet Club
- 24-hour Health Club
- Daily scheduled shuttle transportation to the Walt Disney theme parks, Universal Studios/Island of Adventures, and Sea World
- Free in-room basic Internet access
- Free local and 1-800 calls